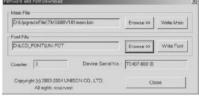

(Connected LCD screen)

**Caution**: For the WIN98/SE user, install the 98 driver. You are required to reboot the computer for some cases.

(CHKCOPY program)

- Main File: Means all operating execution files installed in the product. Font File: Un code font file of LCD.
  - a. Operates main flle (main.b.n) in upgrade folder
  - b. Use the font file when the font disappears, or you want to use other fonts.
- \* Caution: Above upgrading process is not available if the serial number of device does not appear.
- \* Concurrent upgrading of boot file and main fie is available. However, you need to upgrade the font file individually.
- Once upgrading procedure is completed, the product becomes rebooting and it is released in the DOWNLOAD Mode.
- For the additional uploading of functions, reconnect the product to the USB Port after disconnecting the product from USB Port and selecting the DOWNLOAD Mode.
- When upgrading procedure is completed, you may use the product with the improved functions.

**Внимание**: Для операционной системы WIN98/SE, установите драйвер 98. В некоторых случаях потребуется перезагрузка компьютера послу установки драйвера.

(CHKCOPY program)

(CHKCOPY program)

Main File: в этом поле надо указать месторасположение основного файла ПО (main.bin) Font file: в этом поле надо указать месторасположение файла шрифта для текста на экране MP3 плеера. Загрузка этого файла требуется в том случае, если на экране исчезают надписи или Вы хотите использовать другой шрифт.